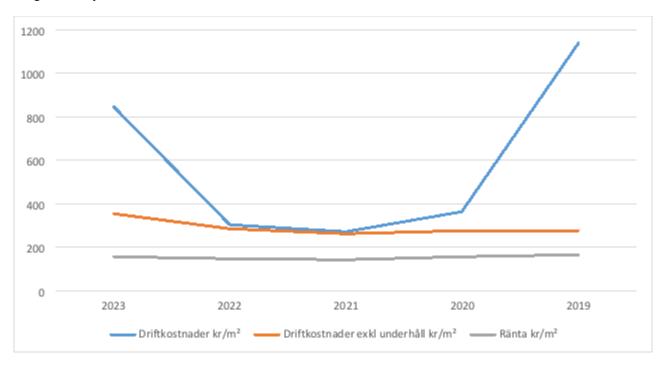

### Driftkostnad kr/kvm:

Beräknas på driftkostnader i not 4 delat med bostadsarea. Riktvärde: 200 – 500 kr/kvm, riksgenomsnitt = 350 kr/kvm.